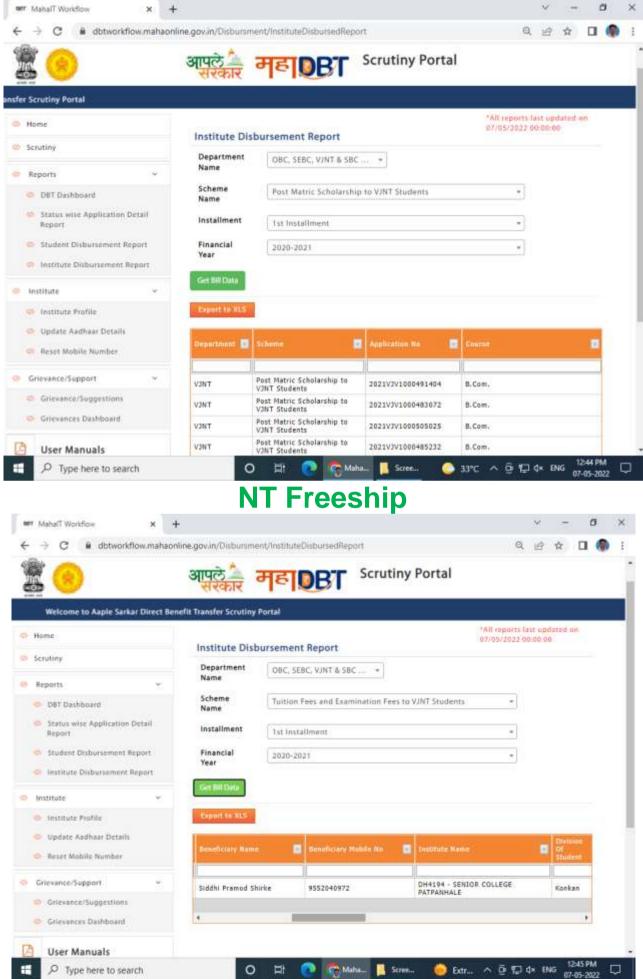

### **Sanction and Self Attested Letters**

| O A dbtworkflow.mahadnine.gov.in/Dathb   | oard/Report                         |                                                                                                                                                                                                                                                                                                                                                                                                                                                                                                                                                                                                                                                                                                                                                                                                                                                                                                                                                                                                                                                                                                                                                                                                                                                                                                                                                                                                                                                                                                                                                                                                                                                                                                                                                                                                                                                                                                                                                                                                                                                                                                                                |                         |           | Q. 1            | 合章  |
|------------------------------------------|-------------------------------------|--------------------------------------------------------------------------------------------------------------------------------------------------------------------------------------------------------------------------------------------------------------------------------------------------------------------------------------------------------------------------------------------------------------------------------------------------------------------------------------------------------------------------------------------------------------------------------------------------------------------------------------------------------------------------------------------------------------------------------------------------------------------------------------------------------------------------------------------------------------------------------------------------------------------------------------------------------------------------------------------------------------------------------------------------------------------------------------------------------------------------------------------------------------------------------------------------------------------------------------------------------------------------------------------------------------------------------------------------------------------------------------------------------------------------------------------------------------------------------------------------------------------------------------------------------------------------------------------------------------------------------------------------------------------------------------------------------------------------------------------------------------------------------------------------------------------------------------------------------------------------------------------------------------------------------------------------------------------------------------------------------------------------------------------------------------------------------------------------------------------------------|-------------------------|-----------|-----------------|-----|
| Status wise Application Detail<br>Report | Department 2                        | And a second sec |                         |           |                 |     |
| 🤝 Student Disbursement Report            | Taluka 🛆 👘                          | Institute a + Fresh/Renewal a + Course a +                                                                                                                                                                                                                                                                                                                                                                                                                                                                                                                                                                                                                                                                                                                                                                                                                                                                                                                                                                                                                                                                                                                                                                                                                                                                                                                                                                                                                                                                                                                                                                                                                                                                                                                                                                                                                                                                                                                                                                                                                                                                                     |                         |           |                 |     |
| 🧔 Institute Disbursement Report          |                                     |                                                                                                                                                                                                                                                                                                                                                                                                                                                                                                                                                                                                                                                                                                                                                                                                                                                                                                                                                                                                                                                                                                                                                                                                                                                                                                                                                                                                                                                                                                                                                                                                                                                                                                                                                                                                                                                                                                                                                                                                                                                                                                                                |                         |           |                 |     |
| 👂 Institute 🗸 🗸                          |                                     |                                                                                                                                                                                                                                                                                                                                                                                                                                                                                                                                                                                                                                                                                                                                                                                                                                                                                                                                                                                                                                                                                                                                                                                                                                                                                                                                                                                                                                                                                                                                                                                                                                                                                                                                                                                                                                                                                                                                                                                                                                                                                                                                | Application<br>Received | Cancelled | Net<br>Received | Rej |
| <ul> <li>Institute Profile</li> </ul>    |                                     |                                                                                                                                                                                                                                                                                                                                                                                                                                                                                                                                                                                                                                                                                                                                                                                                                                                                                                                                                                                                                                                                                                                                                                                                                                                                                                                                                                                                                                                                                                                                                                                                                                                                                                                                                                                                                                                                                                                                                                                                                                                                                                                                |                         |           |                 |     |
| 😇 Update Aadhaar Details                 | III Directorate                     | Rajarshi Chhatrapati Shahu Maharaj Shikshan Shukh Shishyavrutti Scheme                                                                                                                                                                                                                                                                                                                                                                                                                                                                                                                                                                                                                                                                                                                                                                                                                                                                                                                                                                                                                                                                                                                                                                                                                                                                                                                                                                                                                                                                                                                                                                                                                                                                                                                                                                                                                                                                                                                                                                                                                                                         | 12                      | 2         | 10              |     |
| Reset Mobile Number                      | Education                           | III State Government Open Merit Scholarship                                                                                                                                                                                                                                                                                                                                                                                                                                                                                                                                                                                                                                                                                                                                                                                                                                                                                                                                                                                                                                                                                                                                                                                                                                                                                                                                                                                                                                                                                                                                                                                                                                                                                                                                                                                                                                                                                                                                                                                                                                                                                    | 2                       | 0         | 2               |     |
| <ul> <li>Reset Mobile Number</li> </ul>  | Directorate of                      | Higher Education Total                                                                                                                                                                                                                                                                                                                                                                                                                                                                                                                                                                                                                                                                                                                                                                                                                                                                                                                                                                                                                                                                                                                                                                                                                                                                                                                                                                                                                                                                                                                                                                                                                                                                                                                                                                                                                                                                                                                                                                                                                                                                                                         | 14                      | 2         | 12              |     |
|                                          |                                     | I Post Matric Scholarship to OBC Students                                                                                                                                                                                                                                                                                                                                                                                                                                                                                                                                                                                                                                                                                                                                                                                                                                                                                                                                                                                                                                                                                                                                                                                                                                                                                                                                                                                                                                                                                                                                                                                                                                                                                                                                                                                                                                                                                                                                                                                                                                                                                      | 199                     | 10        | 189             | 2   |
| Grievance/Support ×                      |                                     | III Post Matric Scholarship to SBC Students                                                                                                                                                                                                                                                                                                                                                                                                                                                                                                                                                                                                                                                                                                                                                                                                                                                                                                                                                                                                                                                                                                                                                                                                                                                                                                                                                                                                                                                                                                                                                                                                                                                                                                                                                                                                                                                                                                                                                                                                                                                                                    | .4                      | 0         | 4               |     |
| Grievance/Suggestions                    | E OBC, SEBC,<br>VINT & SBC          | I Post Matric Scholarship to VJNT Students                                                                                                                                                                                                                                                                                                                                                                                                                                                                                                                                                                                                                                                                                                                                                                                                                                                                                                                                                                                                                                                                                                                                                                                                                                                                                                                                                                                                                                                                                                                                                                                                                                                                                                                                                                                                                                                                                                                                                                                                                                                                                     | 7                       | 0         | 7               |     |
| Grievances Dashboard                     | Welfare<br>Department               | III Tuition Fees and Examination Fees to OBC<br>Students                                                                                                                                                                                                                                                                                                                                                                                                                                                                                                                                                                                                                                                                                                                                                                                                                                                                                                                                                                                                                                                                                                                                                                                                                                                                                                                                                                                                                                                                                                                                                                                                                                                                                                                                                                                                                                                                                                                                                                                                                                                                       | 1                       | 0         | 1               |     |
|                                          |                                     | S Tuition Fees and Examination Fees to VJNT Students                                                                                                                                                                                                                                                                                                                                                                                                                                                                                                                                                                                                                                                                                                                                                                                                                                                                                                                                                                                                                                                                                                                                                                                                                                                                                                                                                                                                                                                                                                                                                                                                                                                                                                                                                                                                                                                                                                                                                                                                                                                                           | 1                       | 0         | 1               |     |
| 🖄 User Manuals                           | OBC, SEBC, VA                       | NT & SBC Welfare Department Total                                                                                                                                                                                                                                                                                                                                                                                                                                                                                                                                                                                                                                                                                                                                                                                                                                                                                                                                                                                                                                                                                                                                                                                                                                                                                                                                                                                                                                                                                                                                                                                                                                                                                                                                                                                                                                                                                                                                                                                                                                                                                              | 212                     | 10        | 202             | 1   |
| Institute Updation Profile Manual        | El Social<br>Justice and            | I Government of India Post-Matric Scholarship                                                                                                                                                                                                                                                                                                                                                                                                                                                                                                                                                                                                                                                                                                                                                                                                                                                                                                                                                                                                                                                                                                                                                                                                                                                                                                                                                                                                                                                                                                                                                                                                                                                                                                                                                                                                                                                                                                                                                                                                                                                                                  | 47                      | 4         | 43              |     |
| Scrutiny-Department Desk 1               | Special<br>Assistance<br>Department | Post-Matric Tuition Fee and Examination Fee<br>(Freeship)                                                                                                                                                                                                                                                                                                                                                                                                                                                                                                                                                                                                                                                                                                                                                                                                                                                                                                                                                                                                                                                                                                                                                                                                                                                                                                                                                                                                                                                                                                                                                                                                                                                                                                                                                                                                                                                                                                                                                                                                                                                                      | 3                       | 0         | з               |     |